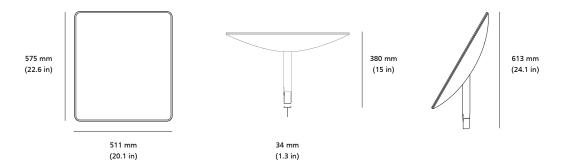

## FIXED

## STARLINK HIGH PERFORMANCE

Starlink offers reliable high-speed network coverage of up to 220 Mbps and is powered by the largest network of LEO satellites in the world. Starlink offers high-data-use activities like business apps, streaming, and video calls without sacrificing its high-speed functionality and is suitable for any disruptive environmental situations.



Best for power user, business, and enterprise applications. With a higher gain antenna, additional throughput allocation, and better extreme weather performance, businesses can ensure bandwidth for critical operations 24/7.