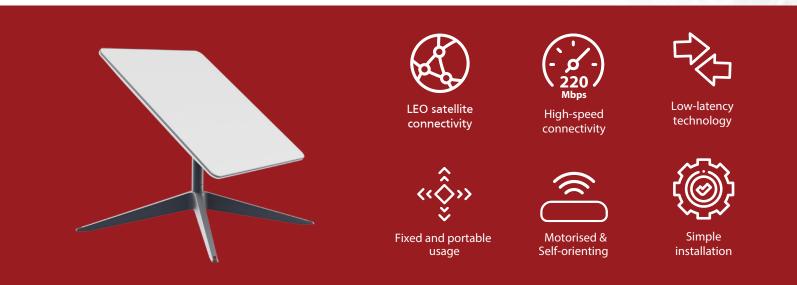

## STARLINK HIGH PERFORMANCE

Starlink offers reliable high-speed network coverage of up to 220 Mbps and is powered by the largest network of LEO satellites in the world. Starlink offers high-data-use activities like business apps, streaming, and video calls without sacrificing its high-speed functionality and is suitable for any disruptive environmental situations.

Best for power user, business, and enterprise applications. With a higher gain antenna, additional throughput allocation, and better extreme weather performance, businesses can ensure bandwidth for critical operations 24/7.